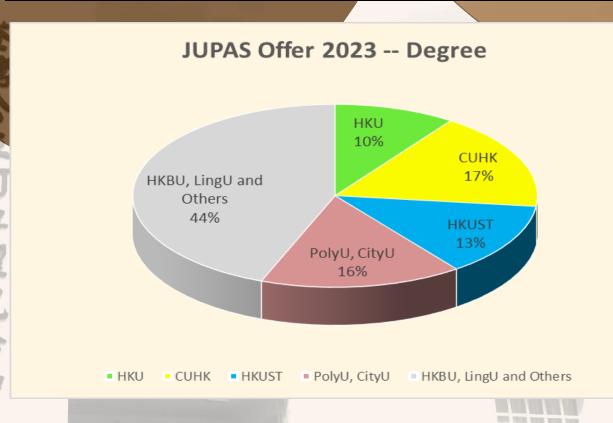

## 2023 JUPAS Offer Results

83% of our students (93 out of 112 students) received degree offers in JUPAS.

| Tertiary Institutions                                             | No. of Programs |
|-------------------------------------------------------------------|-----------------|
| The University of Hong Kong                                       | 9               |
| The Chinese University of Hong Kong                               | 16              |
| The Hong Kong University of Science and Technology                | 12              |
| The Hong Kong Polytechnic University City University of Hong Kong | 15              |
| Hong Kong Baptist University, Lingnan University and Others       | 41              |
|                                                                   | Total <b>93</b> |