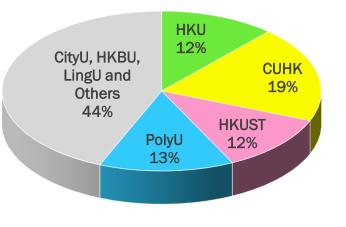

## 2022 JUPAS Main Round Offer Results

88% of our students (103 out of 117 students) received degree offers in the main round offers of JUPAS.

| Tertiary Institutions                              | No. of Programs |
|----------------------------------------------------|-----------------|
| The University of Hong Kong                        | 12              |
| The Chinese University of Hong Kong                | 20              |
| The Hong Kong University of Science and Technology | 12              |
| The Hong Kong Polytechnic University               | 14              |
| City University of Hong Kong, Hong Kong Baptist    | 45              |
| University, Lingnan University and Others          |                 |
|                                                    | Total 103       |